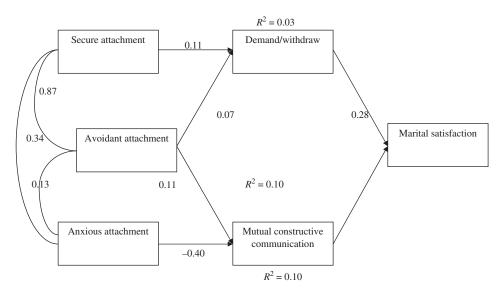

#### Inferential Data

The results showed that the correlation coefficients between secure attachment style and communication patterns were -.05, .19, and .13 in mutual constructive communication, demand/withdraw, and mutual avoidance subscales, respectively. None of the communication patterns had a significant relationship with secure attachment. Also, the correlation coefficients between avoidant attachment style and communication patterns were -.16, .22, and .17 in mutual constructive communication, demand/withdraw, and mutual avoidance subscales, respectively. These results showed a significant relationship between avoidant attachment and demand/withdraw pattern (p < .01).

The correlation coefficients between anxious attachment styles and communication patterns were -.23, .16, and .14 in mutual constructive communication, demand/withdraw, and mutual avoidance subscales, respectively. There was a significant relationship between anxious attachment and mutual constructive communication (p < .05).

The correlation coefficients between marital satisfaction and attachment styles were –.03, .06, and .15 in secure, anxious, and avoidant attachment styles, respectively. None of the attachment styles had a significant relationship with marital satisfaction.

The correlation coefficients between marital satisfaction and communication patterns were reported as –.08, .27, and .09 in mutual constructive communication, demand/withdraw, and mutual avoidance subscales, respectively. These results indicated that none of the communication patterns had a significant relationship with marital satisfaction.

Multivariable regression with backward elimination was used to assess the predictive values of attachment styles and communication patterns in terms of marital satisfaction. The achieved results of multivariable regression and backward elimination are shown in Table 1. As demonstrated in Table 1, *F* rate was statistically significant at p = .05. The data collected from multivariable regression revealed that communication patterns could be considered predictors of marital satisfaction. Considering  $\beta = 0.28$ , the demand/withdraw pattern could be a predictor of marital satisfaction (p < .05). Based on the data, .08 of the variance in marital satisfaction can be predicted by demand/withdraw pattern. Also, other results showed that attachment styles could not be predictors of marital satisfaction.